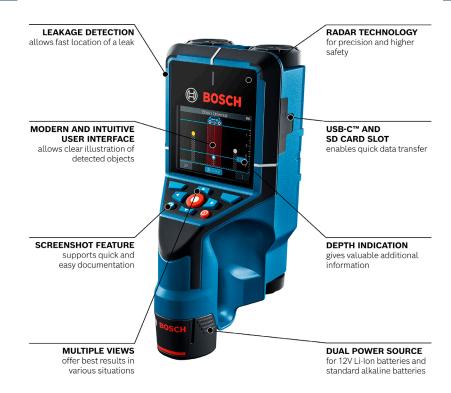

## **WHY THIS**

Bosch Radar Technology and modern user interface for precision, higher safety, and clear illustration of detected objects

Multiple views flexibly offer best results in various situations

Screenshot feature supports quick and easy documentation; screenshots are downloadable via USB-C™ and SD card slot