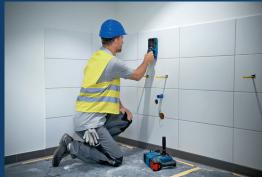

## **D-tect 200 C Professional**

The wallscanner for exceptional results: top performance and easy documentation

## **WHY THIS**

Bosch Radar Technology and modern user interface for precision, higher safety, and clear illustration of detected objects

Multiple views flexibly offer best results in various situations

## **APPLICATIONS**

TARGET USERS: Building construction and civil engineering | Interior fittings | Installation

| Technical Specifications      |                                                                                                                            |
|-------------------------------|----------------------------------------------------------------------------------------------------------------------------|
| Max. detection depth          | 200 mm                                                                                                                     |
| Lateral accuracy <sup>*</sup> | ± 5 mm                                                                                                                     |
| Bosch Radar Technology        | yes                                                                                                                        |
| Dust and splash protection    | IP5X                                                                                                                       |
| Detectable objects            | (Non-) live cables, (non-) magnetic metals, water filled / empty plastic pipes, wooden studs                               |
| Wall types                    | Brick / universal, concrete, drywall, panel heating, vertical coring brick,<br>horizontal coring brick, early age concrete |