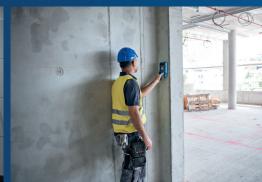

## **APPLICATIONS**

TARGET USERS: Building construction and civil engineering | Interior fittings | Installation

| Technical Specifications      |                                                                                                                            |
|-------------------------------|----------------------------------------------------------------------------------------------------------------------------|
| Max. detection depth          | 200 mm                                                                                                                     |
| Lateral accuracy <sup>*</sup> | ± 5 mm                                                                                                                     |
| Bosch Radar Technology        | yes                                                                                                                        |
| Dust and splash protection    | IP5X                                                                                                                       |
| Detectable objects            | (Non-) live cables, (non-) magnetic metals, water filled / empty plastic pipes, wooden studs                               |
| Wall types                    | Brick / universal, concrete, drywall, panel heating, vertical coring brick,<br>horizontal coring brick, early age concrete |